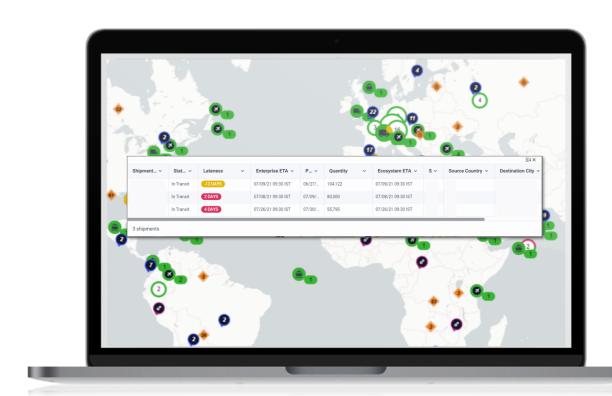

## REAL-TIME GLOBAL INTELLIGENT VISIBILITY

USE LIVE GPS STATUS OF SHIPMENTS AND PRECISE ARRIVAL TIMES TO IMPROVE PLANNING & EXECUTION

- Improve the ability to manage revenue and service expectations
- Resist and recover from disruptive external events
- Measure actual delivery performance v. planned service levels
- Automate business rules to manage by exception